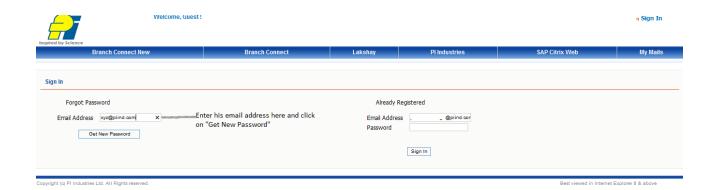

## **Frequently Asked Question**

- **Browser** → Always prefer Internet Explorer
- **Sign in Problem**  $\rightarrow$  if user facing problem while sign-in or forget password he can regenerate his password through "Forget Password" option (if his login id is valid e-mail address).

And then enter his e-mail address in "Forget Password", Password will reset the password and sent at e-mail id provided.

 Page not displayed properly → if internet Explorer page not display properly, Click on compatibility view and then login or click on tab.