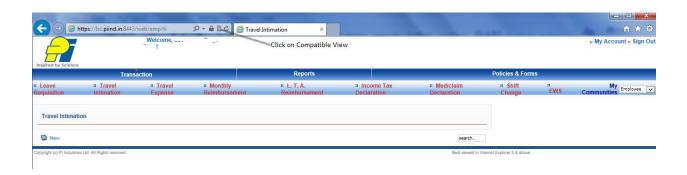

And then enter his e-mail address in "Forget Password", Password will reset the password and sent at e-mail id provided.

 Page not displayed properly → if internet Explorer page not display properly, Click on compatibility view and then login or click on tab.

 Reports continuous running → if report continuously running and report not displayed, then click on compatibly view for same.

• **Transactions Records not get displayed** → if transaction records not get displayed, then click on compatibly view for same.