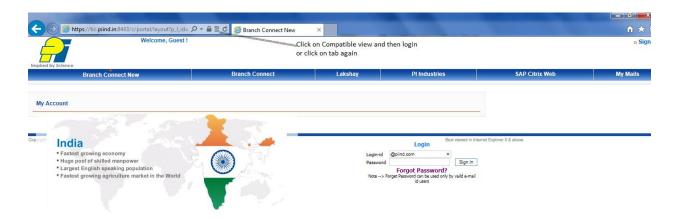

And then enter his e-mail address in "Forget Password", Password will reset the password and sent at e-mail id provided.

 Page not displayed properly → if internet Explorer page not display properly, Click on compatibility view and then login or click on tab.