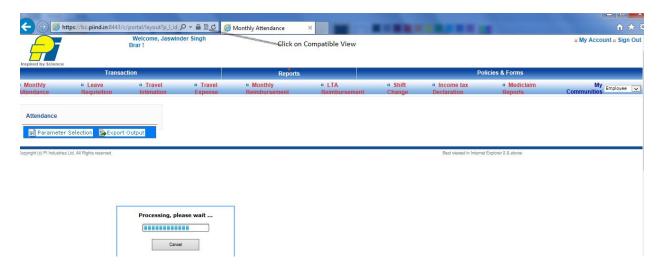

 Reports continuous running → if report continuously running and report not displayed, then click on compatibly view for same.

• **Transactions Records not get displayed** → if transaction records not get displayed, then click on compatibly view for same.