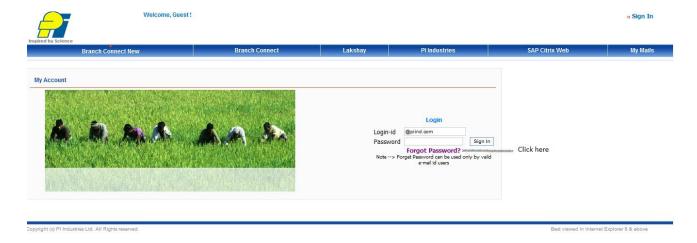

## **Frequently Asked Question**

- **Browser** → Always prefer Internet Explorer
- **Sign in Problem**  $\rightarrow$  if user facing problem while sign-in or forget password he can regenerate his password through "Forget Password" option (if his login id is valid e-mail address).